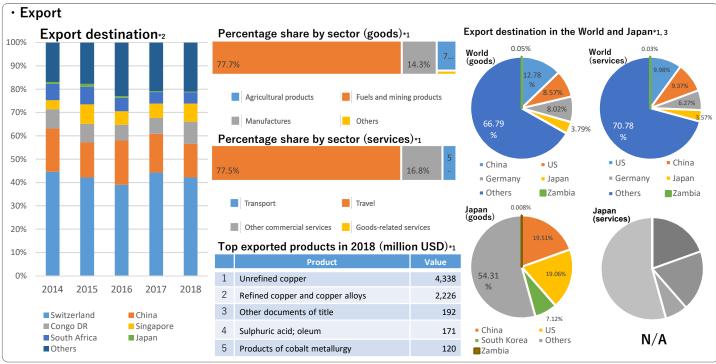

### Export

## 1. Export destination (November 2019)

1<sup>st</sup>: Switzerland 38.9%

2<sup>nd</sup>: China 18.3%

3<sup>rd</sup>: Congo DR 11.6%,

4<sup>th</sup>: Singapore 8.7%

5<sup>th</sup>: South Africa 8.2%

Other destination 14.3%

#### 2. Export products

Copper anodes for electrolytic refining; Copper blister; Rubbies, Sapphires and emeralds, worked but not set; Electro-won copper cathodes; Bullion semi-manufactured forms; and Sulphur of all kinds.

# 4. Topic of the Month: Trade

- Export and Import values have been increasing in recent years, of which 90% of the total trade accounts for trade in goods.
- · Switzerland and China occupy the majority share of exports destination (Japan: 0.3% of the total export), the major products are copper and cobalt.
- · South Africa, Congo DR and China occupy the majority share of imports destination (Japan: 1.8% of the total import), the major products are oils and copper ores.