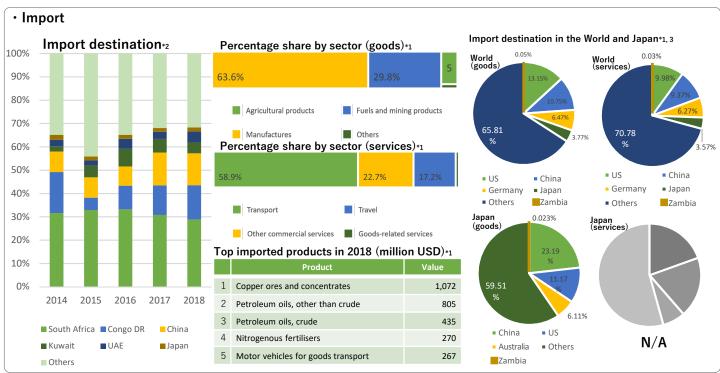

## Import

#### 1. Import destination (November 2019)

1<sup>st</sup>: South Africa 29.3% 2<sup>nd</sup>: China 16.1%

3<sup>rd</sup>: UAE10.1%

4th: Japan 9.1%.

5<sup>th</sup>: India 4.1% Other destination 31.3%

## 2. Import products

Petroleum oils and oils obtained from bituminous minerals, Crude; Gas Oils; Sulphur of all kinds (excl. sublimed, precipitated and colloidal sulphur); Motor Spirit; and, Road Tractors for semi-trailers

# 4. Topic of the Month: Trade

- Export and Import values have been increasing in recent years, of which 90% of the total trade accounts for trade in goods.
- · Switzerland and China occupy the majority share of exports destination (Japan: 0.3% of the total export), the major products are copper and cobalt.
- · South Africa, Congo DR and China occupy the majority share of imports destination (Japan: 1.8% of the total import), the major products are oils and copper ores.